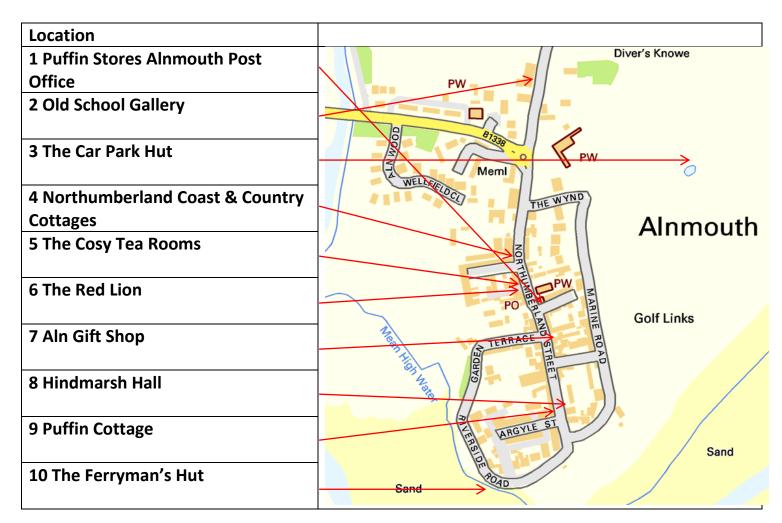

Instructions: Start and finish at Puffin Stores, Alnmouth Post Office.

Follow the arrows on the map to find the locations.

Find the bunny posters and write down the answers to the questions above.

All completed entries win a prize.